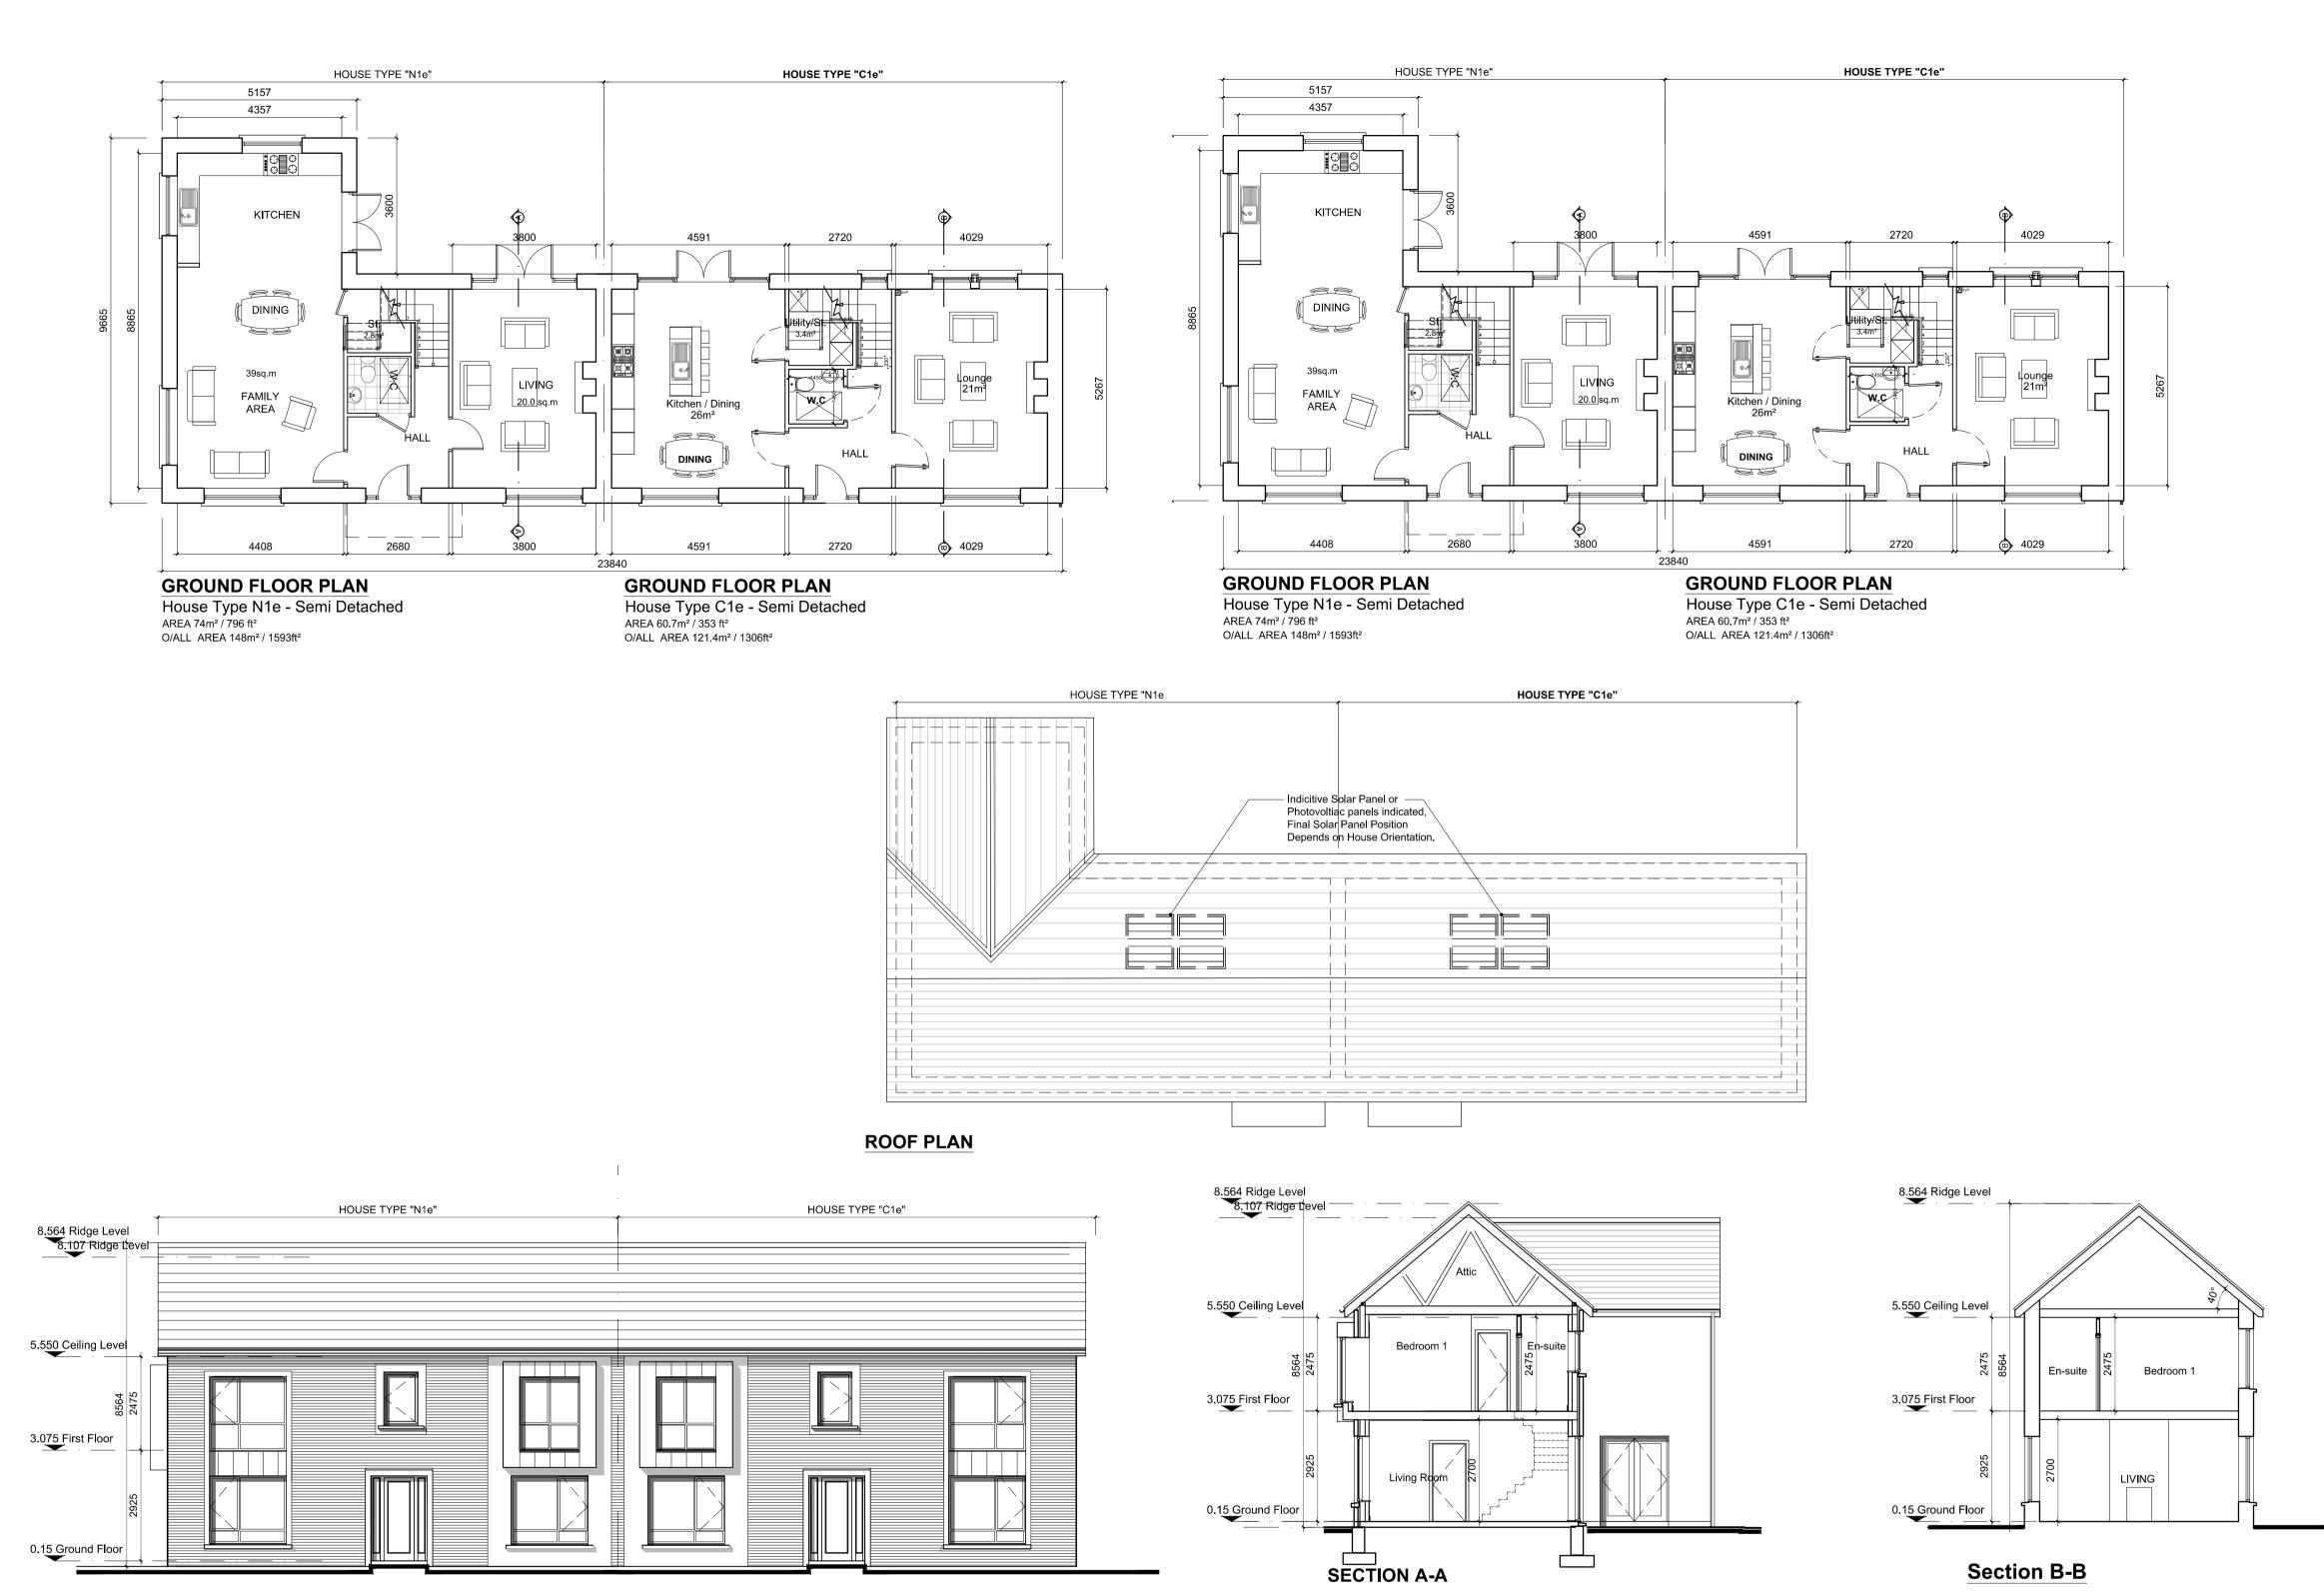

## NOTES ON FINISHES:

ROOF: TO BE FINISHED IN SLATE OR CONCRETE ROOF TILES IN SELECTED COLOUR OR SIMILAR APPROVED.

WALLS: SELECTED CLAY BRICKWORK WHERE INDICATED OTHERWISE

PAINTED SAND / CEMENT RENDER OR SELF COLOURED
RENDER OR DRY-DASH TO CONCEALED SIDE GABLES.

JOINERY:

\* SOLAR PANELS:

ALL WINDOWS AND DOORS, FRAMES AND LEAVES, TO BE ALUMINIUM POWDER-COATED TO APPROVED COLOUR OR uPVC OR PAINTED TIMBER TO APPROVED COLOUR. OBSCURE GLAZING WHERE INDICATED TO SENSITIVE

-

RAINWATER GOODS: GUTTERS, DOWNPIPES, AND FIXINGS TO BE uPVC OR ALUMINIUM POWDER COATED TO SELECTED COLOUR TO

MATCH ROOF SLATES

INDICATIVE SOLAR PANEL POSITION, FINAL SOLAR PANEL POSITION DEPENDS ON HOUSE ORIENTATION. THE SOLAR PANELS SHOWN ARE A PROVISIONAL OPTION TO SATISFY BENEWARD EDUCATION OF BUILDING RECO

PANELS SHOWN ARE A PROVISIONAL OPTION TO SATISFY RENEWABLE ENERGY REQUIREMENTS OF BUILDING REGS PART L. SOLAR PANELS MAY BE OMITTED IN FAVOUR OF ALTERNATIVE RENEWABLE ENERGY SOURCE.

KEY PLAN - NTS

## Character Area E

| C1e | HOUSE TYPE C1e<br>2 STOREY<br>4 BED | Semi-detached<br>121.4 m <sup>2</sup> / 1,306 ft <sup>2</sup><br>No of Units: 04 |
|-----|-------------------------------------|----------------------------------------------------------------------------------|
| N1e | HOUSE TYPE N1e<br>2 STOREY<br>4 BED | Semi-detached<br>148 m² / 1,593 ft²<br>No of Units: 04                           |