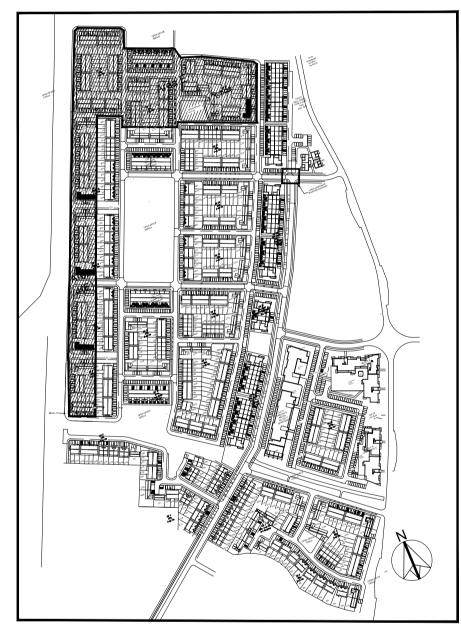

REFER TO ARCHITECT'S SITE PLAN PL002 and PL003 FOR NORTH ORIENTATION.

LEVELS GIVEN ON HOUSE TYPE DRAWINGS ARE GIVEN TO A LOCAL ABSOLUTE ZERO LEVEL. FOR SPECIFIC LEVELS DEPENDING ON INDIVIDUAL UNIT

LOCATION, REFER TO ARCHITECT'S CONTEXT SECTIONS AND ENGINEER'S DRAWINGS WHERE LEVELS ARE ALL GIVEN IN RELATION TO LAND SURVEYOR'S

REFER TO SITE LAYOUT PLAN FOR NORTH ORIENTATION
REFER TO CONSULTING ENGINEERS DRAWINGS FOR BLOCK LEVELS

PANELS SHOWN ARE A PROVISIONAL OPTION TO SATISFY RENEWABLE ENERGY REQUIREMENTS OF BUILDING REGS PART L. SOLAR PANELS MAY BE OMITTED IN FAVOUR OF ALTERNATIVE RENEWABLE ENERGY SOURCE.

KEY PLAN - NTS