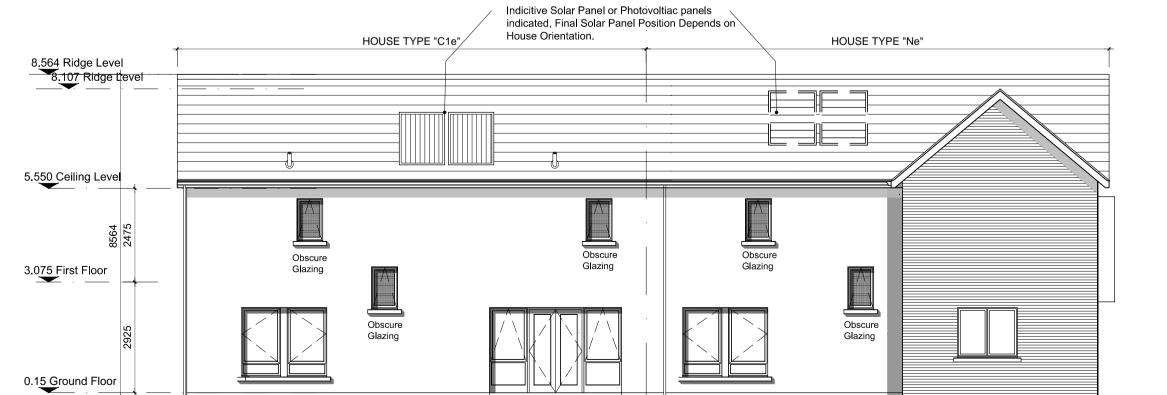

JOINERY:

\* SOLAR PANELS:

ALL WINDOWS AND DOORS, FRAMES AND LEAVES, TO BE ALUMINIUM POWDER-COATED TO APPROVED COLOUR OR uPVC OR PAINTED TIMBER TO APPROVED COLOUR. OBSCURE GLAZING WHERE INDICATED TO SENSITIVE

-

RAINWATER GOODS: GUTTERS, DOWNPIPES, AND FIXINGS TO BE uPVC OR ALUMINIUM POWDER COATED TO SELECTED COLOUR TO

MATCH ROOF SLATES

INDICATIVE SOLAR PANEL POSITION, FINAL SOLAR PANEL POSITION DEPENDS ON HOUSE ORIENTATION. THE SOLAR PANELS SHOWN ARE A PROVISIONAL OPTION TO SATISFY BENEWARD EDUCATION OF BUILDING RECO

PANELS SHOWN ARE A PROVISIONAL OPTION TO SATISFY RENEWABLE ENERGY REQUIREMENTS OF BUILDING REGS PART L. SOLAR PANELS MAY BE OMITTED IN FAVOUR OF ALTERNATIVE RENEWABLE ENERGY SOURCE.

KEY PLAN - NTS

Side Elevation 'D'

NOTES:

DO NOT SCALE FROM DRAWINGS. WORK TO FIGURED DIRECTION BE NOTIFIED OF ALL DISCREPANCIES.

BIOLEY DATE OF ALL DISCREPANCIES.

HOUSE TYPE "Ne"

8.564 Ridge Level

5.550 Ceiling Level

3.075 First Floor

0.15 Ground Floor

HOUSE TYPE "C1e"

8.564 Ridge Level

5.550 Ceiling Level

3.075 First Floor

0.15 Ground Floor

HOUSE TYPE "Ne"